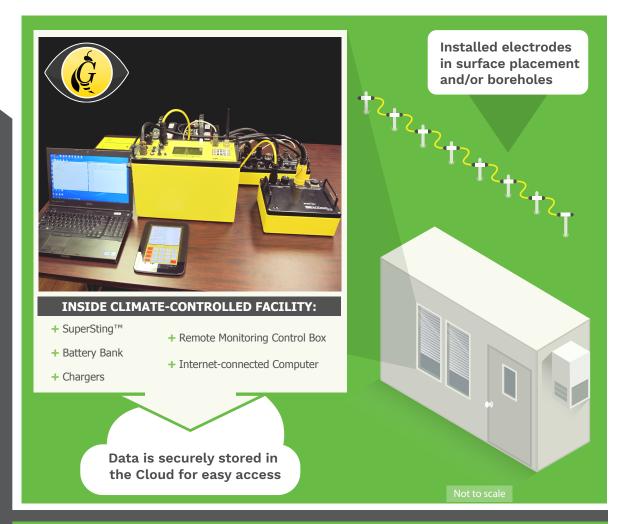

#### **FEATURES**

The system consists of a SuperSting™ system on a remote location connected to fixed measurement cables and powered by two battery banks. The deep cycle batteries are charged constantly except when used by the SuperSting™, and the battery bank is isolated from the chargers for precision measurements during operation. The server software runs on a PC on the remote location and controls measurement tasks to execute on a time schedule.