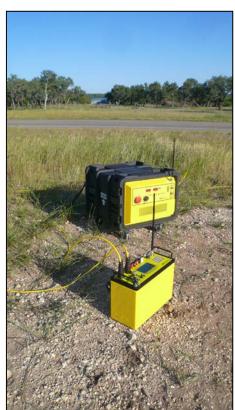

## POWERSTING™ External Transmitters 5kW, 10kW, 15kW

with SGS generator & wireless control for the SuperSting R8/IP/SP or SuperSting R1/IP/SP

## AGI PowerSting™ – 5kW, 10kW, 15kW external high power transmitters for the SuperSting R8/IP/SP & SuperSting R1/IP/SP

Usage: All PowerSting comes with wired connection to the SuperSting

Optional wireless connection to the SuperSting is available.

There are several ways to use the SuperSting and PowerSting together:

- 1. Vertical Electrical Sounding (VES)
- 2. 2D Electrical Imaging
- 3. 3D Electrical Imaging
- 4. 3D Offset Electrical Imaging of a 2D survey line