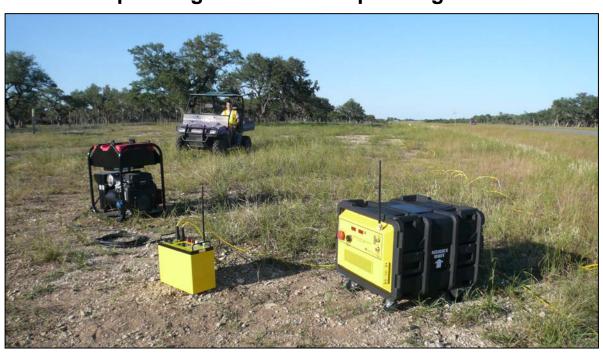

## POWERSTING™ External Transmitters 5kW, 10kW, 15kW

with SGS generator & wireless control for the SuperSting R8/IP/SP or SuperSting R1/IP/SP

## AGI PowerSting™ – 5kW, 10kW, 15kW external high power transmitters for the SuperSting R8/IP/SP & SuperSting R1/IP/SP

Usage: All PowerSting comes with wired connection to the SuperSting

Optional wireless connection to the SuperSting is available.

There are several ways to use the SuperSting and PowerSting together:

- 1. Vertical Electrical Sounding (VES)
- 2. 2D Electrical Imaging
- 3. 3D Electrical Imaging
- 4. 3D Offset Electrical Imaging of a 2D survey line