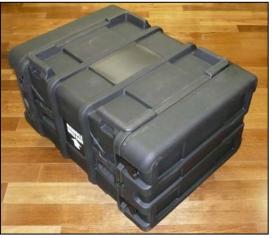

Instrument auto shut-off on any of the following: input power loss, overheating, over voltage, over current

Weight: 225 lbs (includes field box) for PS10 kW and PS15 kW

Size (including field box): 26.575"W x 36"D x 19.95"H (24.45"H with casters)