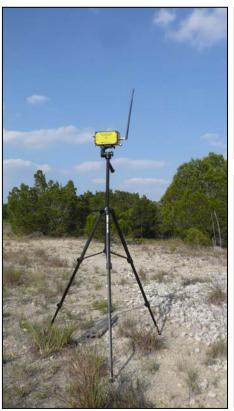

Please note: Obstacles such as mountains, hills, trees, foliage and structures that may impede the wireless communication between the SuperSting and the PowerSting can be overcome with the use of one or more SuperSting Wireless Repeater boxes with a LOS (line of sight) range of more than 1 km.